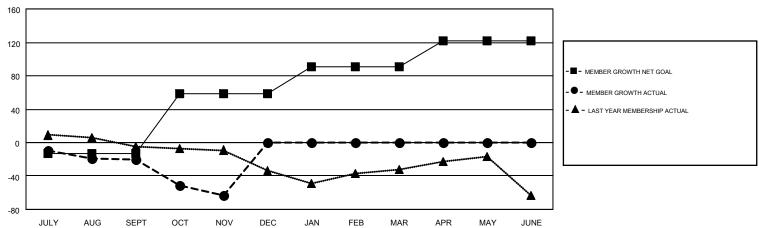

## GMT MONTHLY MEMBERSHIP PROGRESS REPORT

Multiple District 6

IDENOMINATION OF THE OF

Results as of: 11/30/2017

LOCATION: COLORADO

GMT: WILLIAM PHILLIPI

GMT CA 1

| Clubs         |               |           |               | Members               |                           |                         |                                                    |  |
|---------------|---------------|-----------|---------------|-----------------------|---------------------------|-------------------------|----------------------------------------------------|--|
|               | RESULTS FOR   | 2017-2018 |               | RESULTS FOR 2017-2018 |                           |                         |                                                    |  |
| QUARTER       | NEW CLUB GOAL | NEW CLUBS | DROPPED CLUBS | QUARTER               | MEMBER GROWTH NET<br>GOAL | MEMBER GROWTH<br>ACTUAL | DROPPED<br>MEMBERS ACTUAL<br>(including transfers) |  |
| JULY/AUG/SEPT | 0             | 0         | 2             | JULY/AUG/SEPT         | -13                       | 70                      | 79                                                 |  |
| OCT/NOV/DEC   | 3             | 0         | 0             | OCT/NOV/DEC           | 72                        | 29                      | 70                                                 |  |
| JAN/FEB/MAR   | 2             | 0         | 0             | JAN/FEB/MAR           | 32                        | 0                       | 0                                                  |  |
| APR/MAY/JUNE  | 2             | 0         | 0             | APR/MAY/JUNE          | 31                        | 0                       | 0                                                  |  |