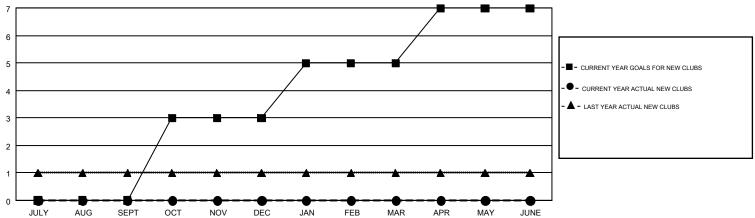

## GMT MONTHLY MEMBERSHIP PROGRESS REPORT

Multiple District 6

IDENOMINATION OF THE OF

Results as of: 11/30/2017

LOCATION: COLORADO

GMT: WILLIAM PHILLIPI

GMT CA 1

| Clubs         |               |           |               | Members               |                           |                         |                                                    |  |
|---------------|---------------|-----------|---------------|-----------------------|---------------------------|-------------------------|----------------------------------------------------|--|
|               | RESULTS FOR   | 2017-2018 |               | RESULTS FOR 2017-2018 |                           |                         |                                                    |  |
| QUARTER       | NEW CLUB GOAL | NEW CLUBS | DROPPED CLUBS | QUARTER               | MEMBER GROWTH NET<br>GOAL | MEMBER GROWTH<br>ACTUAL | DROPPED<br>MEMBERS ACTUAL<br>(including transfers) |  |
| JULY/AUG/SEPT | 0             | 0         | 2             | JULY/AUG/SEPT         | -13                       | 70                      | 79                                                 |  |
| OCT/NOV/DEC   | 3             | 0         | 0             | OCT/NOV/DEC           | 72                        | 29                      | 70                                                 |  |
| JAN/FEB/MAR   | 2             | 0         | 0             | JAN/FEB/MAR           | 32                        | 0                       | 0                                                  |  |
| APR/MAY/JUNE  | 2             | 0         | 0             | APR/MAY/JUNE          | 31                        | 0                       | 0                                                  |  |